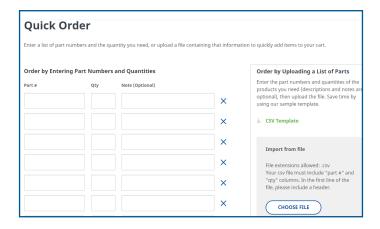

## **Adding Parts to a Quote or Order Using Quick Order**

The **Quick Order** function is best used for quickly adding parts to the cart when you know the order number. You can add them via the short list table, quick order form, or by uploading a CSV file.

Click on **Quick Order**. Enter your part number and quantities needed in the dropdown. Once finished, click **Add to Cart**.

If you need to add more than four parts, click on **Quick Order Form**. This will expand the number of items that can be added to the table (shown below). Click **Add to Cart** once complete.

## Uploading Parts to a Quote or Order Using a CSV File

To upload a CSV file of parts you would like to order, click on **Quick Order**, then select **Quick Order Form**.

Enter the part numbers and quantities of the products you need (descriptions and notes are optional), then upload the file. Save time by using our sample template which can be downloaded by clicking **CSV Template**.