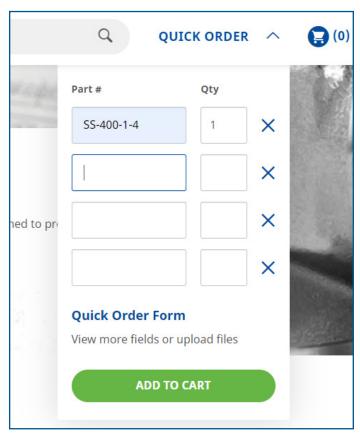

Click on **Quick Order**. Enter your part number and quantities needed in the dropdown. Once finished, click **Add to Cart**.

If you need to add more than four parts, click on **Quick Order Form**. This will expand the number of items that can be added to the table (shown below). Click **Add to Cart** once complete.