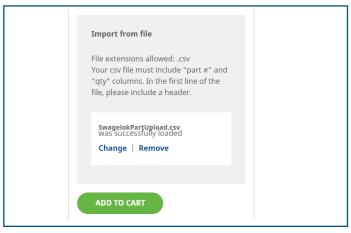

To upload the completed file select **Choose File**. Once uploaded, select **Add to Cart**.