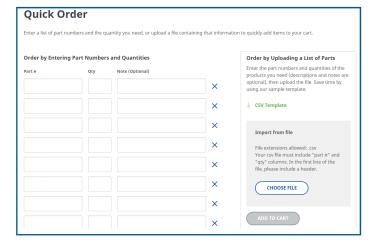

## Uploading Parts to a Quote or Order Using a CSV File

To upload a CSV file of parts you would like to order, click on **Quick Order**, then select **Quick Order Form**.

Enter the part numbers and quantities of the products you need (descriptions and notes are optional), then upload the file. Save time by using our sample template which can be downloaded by clicking **CSV Template**.

To upload the completed file select **Choose File**. Once uploaded, select **Add to Cart**.